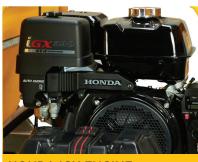

#### **FEATURES:**

Two Hose Reels

1 x 30m High Pressure Hose

1 x 30 Low Pressure Hose (feeds tank)

 $500L\ Water\ Tank\ c/w\ float\ cut\ out\ in\ the\ event\ the\ tank\ runs\ dry$ 

LED Lights

Honda IGX390 13.5HP - Electric Start

#### **SPECIFICATIONS:**

| MODEL     | PRESSURE | LTS/MIN | ENGINE                                        |
|-----------|----------|---------|-----------------------------------------------|
| YR4000ART | 3600PSI  |         | HONDA IGX390 -<br>ELECTRIC START<br>AUTO IDLE |

#### **PRODUCT RANGE:**

**500L WATER TANK** 

**TWIN HOSE REELS** 

HONDA IGX ENGINE