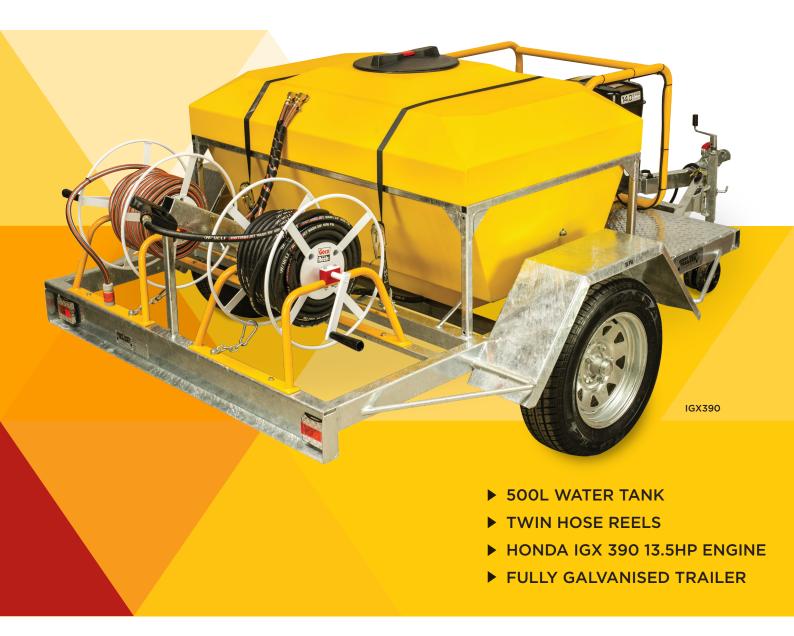

#### **FEATURES:**

Two Hose Reels

1 x 30m High Pressure Hose

1 x 30 Low Pressure Hose (feeds tank)

 $500L\ Water\ Tank\ c/w\ float\ cut\ out\ in\ the\ event\ the\ tank\ runs\ dry$ 

LED Lights

Honda IGX390 13.5HP - Electric Start

Auto Idle

#### **SPECIFICATIONS:**

| MODEL     | PRESSURE | LTS/MIN | ENGINE                                        |
|-----------|----------|---------|-----------------------------------------------|
| YR4000ART | 3600PSI  |         | HONDA IGX390 -<br>ELECTRIC START<br>AUTO IDLE |

#### **PRODUCT RANGE:**

**500L WATER TANK** 

**TWIN HOSE REELS** 

HONDA IGX ENGINE