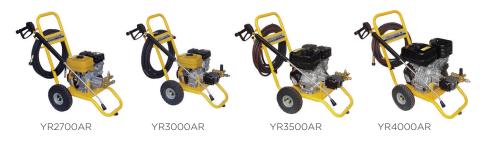

## Mobile Engine Powered

# Water Blaster

Heavy duty 3600psi trailerised water blaster, designed for hard working industrial and contracting use.





### Mobile Engine Powered

## Water Blaster

#### **FEATURES:**

Two Hose Reels

1 x 30m High Pressure Hose

1 x 30 Low Pressure Hose (feeds tank)

 $500L\ Water\ Tank\ c/w\ float\ cut\ out\ in\ the\ event\ the\ tank\ runs\ dry$ 

LED Lights

Honda IGX390 13.5HP - Electric Start

Auto Idle

#### **SPECIFICATIONS:**

| MODEL     | PRESSURE | LTS/MIN | ENGINE                                        |
|-----------|----------|---------|-----------------------------------------------|
| YR4000ART | 3600PSI  |         | HONDA IGX390 -<br>ELECTRIC START<br>AUTO IDLE |

<sup>\*</sup> Diesel Version Available

#### **PRODUCT RANGE:**





**500L WATER TANK** 



**TWIN HOSE REELS** 



HONDA IGX ENGINE

#### **PARTS SERVICE:**

We are proud of the back-up service we offer to customers. The importance of stocking genuine spare parts for all the equipment we supply is a high company priority.

#### **AUCKLAND**

6-10 Parkway Drive, Mairangi Bay, Auckland Phone: (+64) 09 443 2436 Fax: (+64) 09 443 2435 Email: sales@yrco.co.nz

#### **CHRISTCHURCH**

20 Nga Mahi Road, Sockburn, Christchurch Phone: (+64) 03 341 6923 Fax: (+64) 03 341 6955 Email: saleschch@yrco.co.nz