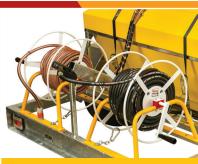

#### **FEATURES:**

Two Hose Reels

1 x 30m High Pressure Hose

1 x 30 Low Pressure Hose (feeds tank)

 $500L\ Water\ Tank\ c/w\ float\ cut\ out\ in\ the\ event\ the\ tank\ runs\ dry$ 

LED Lights

Honda IGX390 13.5HP - Electric Start

#### **PRODUCT RANGE:**

**500L WATER TANK** 

**TWIN HOSE REELS** 

HONDA IGX ENGINE