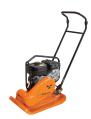

## MVCT90R / Forward Plate

# Compactor

For heavier compaction jobs and asphalt polishing where a premium job and finish is required. Designed with hot mix in mind.

### MVCT90R / Forward Plate

## Compactor

#### **FEATURES:**

Subaru petrol engine Cast base Oil bathed vibration unit Enclosed belt guard Lifting frame Detatchable water tank

#### **SPECIFICATIONS:**

| MODEL   | WEIGHT               | PLATE<br>(mm) | CENT.<br>FORCE |
|---------|----------------------|---------------|----------------|
| MVCT90R | 102KG                | 530 X 500     | 16.0kN         |
| FREQ.   | ENGINE               | PETROL        |                |
| 6000vpm | SUBARU<br>EX20 5.0Hp | Recoil start  |                |