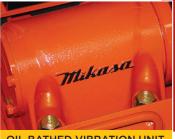

#### **FEATURES:**

Subaru petrol engine Cast base Oil bathed vibration unit Enclosed belt guard Lifting frame Detatchable water tank

SUBARU PETROL ENGINE

**CAST BASE** 

OIL BATHED VIBRATION UNIT

**ENCLOSED BELT GUARD** 