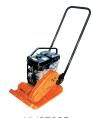

## MVCT90R / Forward Plate

# Compactor

For heavier compaction jobs and asphalt polishing where a premium job and finish is required. Designed with hot mix in mind.

### MVCT90R / Forward Plate

## Compactor

#### **FEATURES:**

Subaru petrol engine Cast base Oil bathed vibration unit Enclosed belt guard Lifting frame Detatchable water tank

#### **SPECIFICATIONS:**

| MODEL   | WEIGHT               | PLATE<br>(mm) | CENT.<br>FORCE |
|---------|----------------------|---------------|----------------|
| MVCT90R | 102KG                | 530 X 500     | 16.0kN         |
| FREQ.   | ENGINE               | PETROL        |                |
| 6000vpm | SUBARU<br>EX20 5.0Hp | Recoil start  |                |