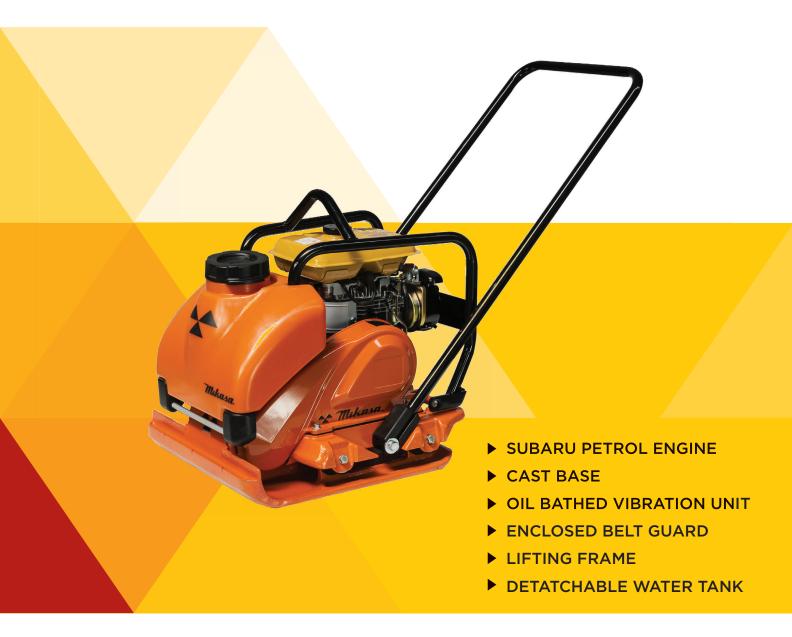

#### **FEATURES:**

Subaru petrol engine Cast base Oil bathed vibration unit Enclosed belt guard Lifting frame Detatchable water tank

SUBARU PETROL ENGINE

**CAST BASE** 

OIL BATHED VIBRATION UNIT

**ENCLOSED BELT GUARD** 