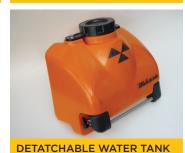

# Compactor

► VAS ANTI-VIBRATION SYSTEM

LIFTING FRAME

**▶ DETATCHABLE WATER TANK** 

#### **FEATURES:**

Subaru petrol engine Double-skinned base Oil bathed vibration unit Enclosed belt guard Lifting frame VAS anti-vibration absorption system Detatchable water tank