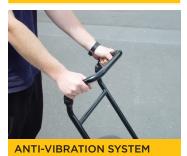

# Compactor

► VAS ANTI-VIBRATION SYSTEM

LIFTING FRAME

**▶ DETATCHABLE WATER TANK** 

#### **FEATURES:**

Subaru petrol engine Double-skinned base Oil bathed vibration unit Enclosed belt guard Lifting frame VAS anti-vibration absorption system Detatchable water tank