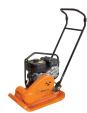

DETATCHABLE WATER TANK** 



### MVCF60RVAS / Forward Plate

## Compactor

#### **FEATURES:**

Subaru petrol engine Double-skinned base Oil bathed vibration unit Enclosed belt guard Lifting frame VAS anti-vibration absorption system Detatchable water tank

#### **SPECIFICATIONS:**

| MODEL      | WEIGHT                | PLATE<br>(mm) | CENT.<br>FORCE |
|------------|-----------------------|---------------|----------------|
| MVCF60RVAS | 72KG                  | 570 X 350     | 10.1kN         |
| FREQ.      | ENGINE                | PETROL        |                |
| 5600vpm    | SUBARU<br>EX13 4.5 Hp | Recoil start  |                |



SUBARU PETROL ENGINE



**DOUBLE-SKINNED BASE** 



OIL BATHED VIBRATION UNIT



**ENCLOSED BELT GUARD** 



LIFTING FRAME



#### **PRODUCT RANGE:**





MVCF80RVAS





MVH306DSNC



#### **PARTS SERVICE:**

We are proud of the back-up service we offer to customers. The importance of stocking genuine spare parts for all the equipment we supply is a high company priority.

#### AUCKLAND HEAD OFFICE

6-10 Parkway Drive, Mairangi Bay, Auckland Phone: (+64) 09 443 2436 Fax: (+64) 09 443 2435 Email: sales@yrco.co.nz

#### **SOUTH ISLAND OFFICE**

20 Nga Mahi Road, Sockburn, Christchurch Phone: (+64) 03 341 6923 Fax: (+64) 03 341 6955 Email: gregl@yrco.co.nz





Industrial Power Products

SUBARU