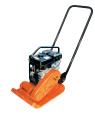

### MVCF60RVAS / Forward Plate

# Compactor

► VAS ANTI-VIBRATION SYSTEM

LIFTING FRAME

**▶ DETATCHABLE WATER TANK** 

#### **FEATURES:**

Subaru petrol engine Double-skinned base Oil bathed vibration unit Enclosed belt guard Lifting frame VAS anti-vibration absorption system Detatchable water tank

SUBARU PETROL ENGINE

**DOUBLE-SKINNED BASE** 

OIL BATHED VIBRATION UNIT

**ENCLOSED BELT GUARD** 

LIFTING FRAME