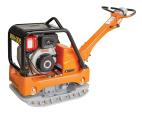

### MVCF60RVAS / Forward Plate

## Compactor

#### **FEATURES:**

Subaru petrol engine Double-skinned base Oil bathed vibration unit Enclosed belt guard Lifting frame VAS anti-vibration absorption system Detatchable water tank

#### **SPECIFICATIONS:**

| MODEL      | WEIGHT                | PLATE<br>(mm) | CENT.<br>FORCE |
|------------|-----------------------|---------------|----------------|
| MVCF60RVAS | 72KG                  | 570 X 350     | 10.1kN         |
| FREQ.      | ENGINE                | PETROL        |                |
| 5600vpm    | SUBARU<br>EX13 4.5 Hp | Recoil start  |                |