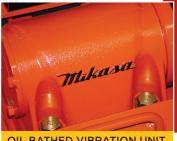

#### **FEATURES:**

Subaru petrol engine Double-skinned base Oil bathed vibration unit Enclosed belt guard Lifting frame VAS anti-vibration absorption system Detatchable water tank

SUBARU PETROL ENGINE

**DOUBLE-SKINNED BASE** 

OIL BATHED VIBRATION UNIT

**ENCLOSED BELT GUARD** 

LIFTING FRAME