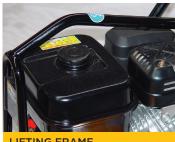

# Compactor

► VAS ANTI-VIBRATION SYSTEM

LIFTING FRAME

**▶ DETATCHABLE WATER TANK** 

#### **FEATURES:**

Subaru petrol engine Double-skinned base Oil bathed vibration unit Enclosed belt guard Lifting frame VAS anti-vibration absorption system Detatchable water tank