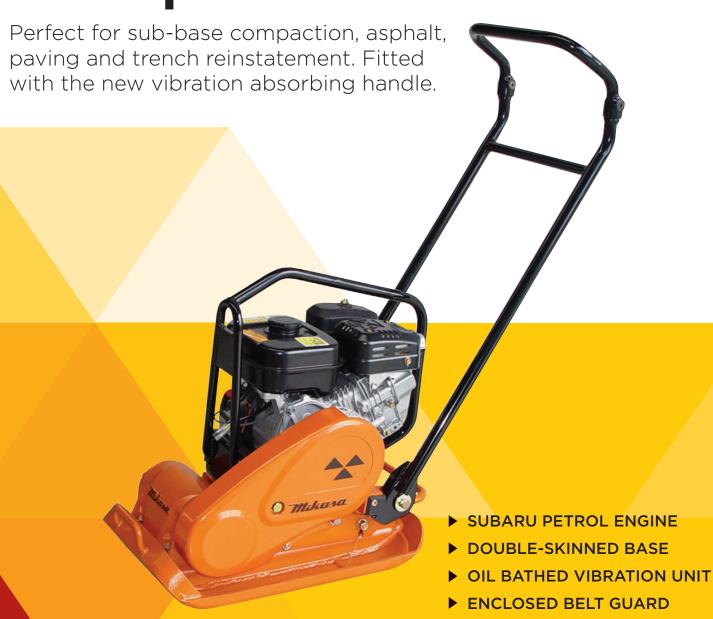

#### **FEATURES:**

Subaru petrol engine Double-skinned base Oil bathed vibration unit Enclosed belt guard Lifting frame VAS anti-vibration absorption system Detatchable water tank

SUBARU PETROL ENGINE

**DOUBLE-SKINNED BASE** 

OIL BATHED VIBRATION UNIT

**ENCLOSED BELT GUARD** 

LIFTING FRAME