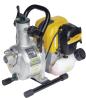

# Submersible Electric Pump

New generation compact submersible electric pump. Versitile, compact and powerful - this pump is built tough and suitable for both construction and hire applications.

### FEATURES:

Durable Compact design Adjustable flange Mechanical seal Triple lifespan impeller

### **SPECIFICATIONS:**

| MODEL   | WEIGHT | DIMENSIONS<br>D x W x H | MAX<br>FLOW | TOTAL<br>HEAD | POWER       |
|---------|--------|-------------------------|-------------|---------------|-------------|
| PX55022 | 11Kg   | 224 x 191 x<br>315mm    | 260 L/min   | 10m           | 220V, 50Hzv |