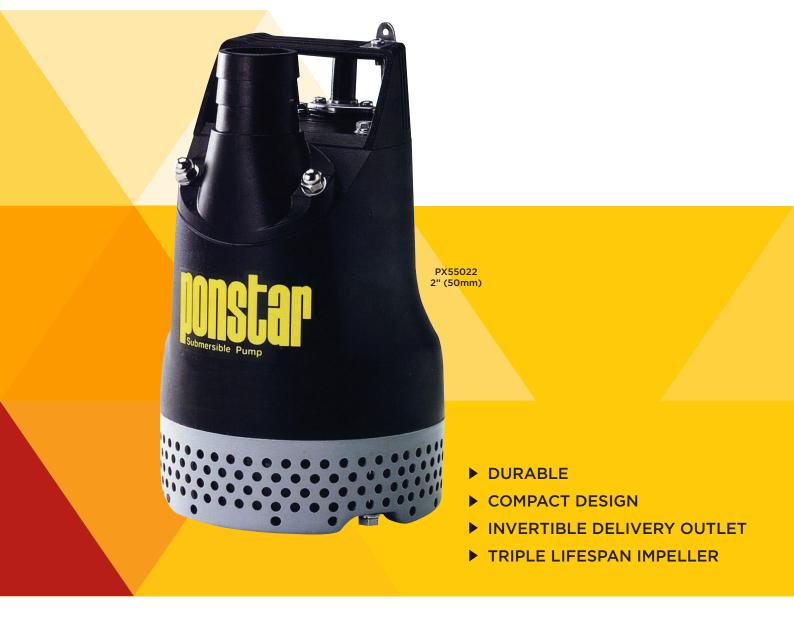

# Submersible Electric Pump

New generation compact submersible electric pump. Versitile, compact and powerful - this pump is built tough and suitable for both construction and hire applications.

### FEATURES:

Durable Compact design Adjustable flange Mechanical seal Triple lifespan impeller

### **SPECIFICATIONS:**

| MODEL   | WEIGHT | DIMENSIONS<br>D x W x H | MAX<br>FLOW | TOTAL<br>HEAD | POWER       |
|---------|--------|-------------------------|-------------|---------------|-------------|
| PX55022 | 11Kg   | 224 x 191 x<br>315mm    | 260 L/min   | 10m           | 220V, 50Hzv |