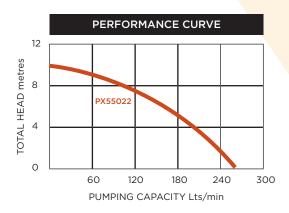

### **SPECIFICATIONS:**

| MODEL   | WEIGHT | DIMENSIONS<br>D x W x H | MAX<br>FLOW | TOTAL<br>HEAD | POWER       |
|---------|--------|-------------------------|-------------|---------------|-------------|
| PX55022 | 11Kg   | 224 x 191 x<br>315mm    | 260 L/min   | 10m           | 220V, 50Hzv |