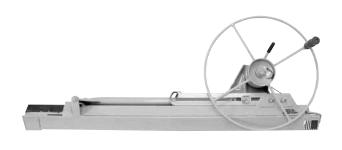

## **USER COMPONENTS & SPECIFICATIONS**

**A.** Complete frame assembly with winch and standard telescoping sections

- **B.** Cradle assembly less detachable cross arms
- **C.** Cradle cross arms (1 pair)
- **D.** Complete tripod base assembly