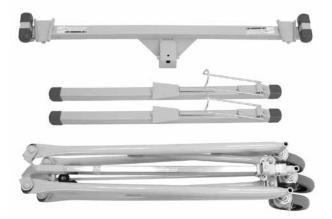

## **USER COMPONENTS & SPECIFICATIONS**

**A.** Complete frame assembly with winch and standard telescoping sections

- **B.** Cradle assembly less detachable cross arms
- **C.** Cradle cross arms (1 pair)
- **D.** Complete tripod base assembly