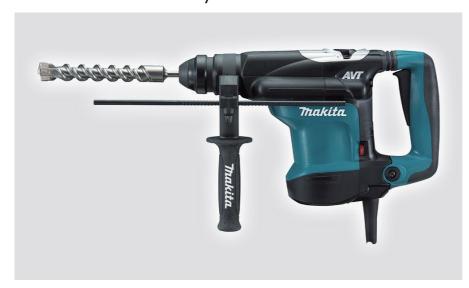

## Makita

## HR3210C 32mm Rotary Hammer - SDS PLUS

- Powerful 3-mode Rotary
  Hammer Drill
- Features SDS-Plus push+go chuck and 24 positions for chiselling mode
- Auto stop carbon brushes protect motor
- Variable speed promotes accuracy
- Rubberized soft grips reduce fatigue
- Torque limiter protects operator in event of jamming

Included accessories: depth rod (321248-4), side handle (135197-7), bit grease(194683-7) (Drill bit not included).

## **Specifications**

| Shank type              | SDS plus       |
|-------------------------|----------------|
| Capacities              | Max / Optimum  |
| - Concrete              | 32mm / 19mm    |
| - Steel                 | 13mm / 8mm     |
| - Wood                  | 32mm / 19mm    |
| Impacts per minute      | 1,630-3,300ipm |
| No load speed           | 315-630rpm     |
| Joules                  | 5.5j           |
| Overall dimensions      | 398mm          |
| Net weight              | 5.2kg          |
| Continuous rating input | 850W           |
| Power supply cord       | 5.0m           |
| Carbon brush            | 350            |
|                         |                |