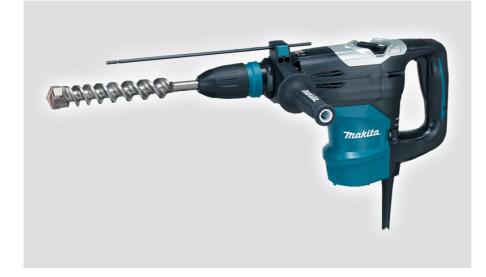

## HR4013C 40mm Rotary Hammer - SDS Max

- Unrivalled low levels of vibrations transmitted to operator
- Lock on switch for continuous operation
- Soft no-load reduces vibrations to operator at idle
- Torque limiter (safety clutch)
- Variable speed control
- 2 mode unit, hammer drillingdemolition

Included accessories: Handle For Drilling (123138-5), Handle For Chiselling (196792-8), Depth Gauge (331955-1), Grease Vessel (194683-7), carry case, (tool does not come with bit)