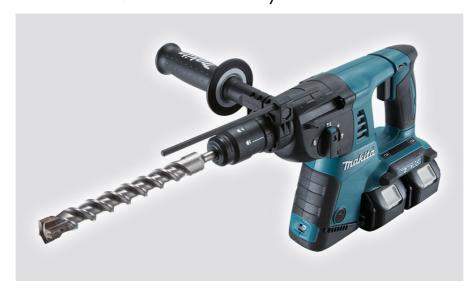

## DHR264 18Vx2 Cordless Rotary Hammer

- Torque limiter
- One-touch sliding SDS Plus type chuck for easy bit changes
- Heavy duty motor housing
- LED job light with afterglow function
- Elastomer for front guard to protect from external shock
- Ergonomically designed rubberised soft grip
- Variable speed switch
- Vibration absorbing handle
- Reversing switch operable by one hand
- 3 modes Rotation & Hammering - Rotation only -Hammering only

Included accessories: keyless 13mm drill chuck

LXT battery compatibility