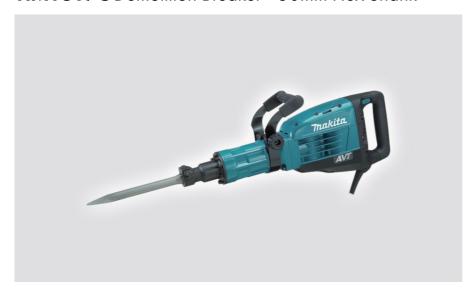

## HM1317C Demolition Breaker - 30mm Hex Shank

- Suppression of motor speed during no-load - Reduces vibration of tool body when idling, & decreases the amount of vibration to operator's hands
- Minimises deflection of bit tip from aiming point when starting clipping
- AVT (Anti-Vibration Technology)
- Electronic with; Variable speed control by dial - LED service light that indicates when to replace carbon brush - LED power light that indicates trouble with the electric circuit

## **Specifications**

| Shank Type              | 30mm Hex     |
|-------------------------|--------------|
| Blows per minute        | 730-1,450ipm |
| Joules                  | 33.8j        |
| Overall dimensions      | 715mm        |
| Net weight              | 17.0kg       |
| Continuous rating input | 1,510W       |
| Power supply cord       | 5.0m         |
| Carbon brush            | 175          |