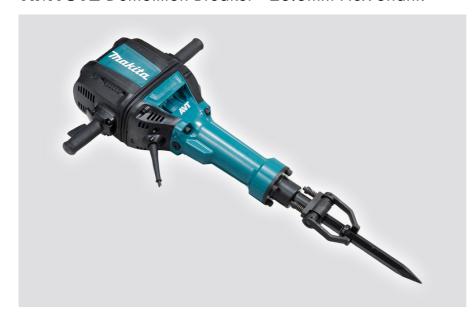

## HM1812 Demolition Breaker - 28.6mm Hex Shank

- Highest-in-class demolition power with AVT(Anti-Vibration Technology)
- Counter weight mechanism and vibration absorbing housing helps to reduce vibration
- Suppression of motor speed during no-load reduces vibration of tool body when idling
- Soft start for suppressing start-up reaction
- Soft grip provides more control and less hand fatigue
- Newly developed dust extraction attachment is available
- 28.6mm Hex shank

Included accessories: Hex wrench (783203-8), Point

## **Specifications**

| Shank Type              | 28.6mm Hex    |
|-------------------------|---------------|
| Blows per minute        | 870ipm        |
| Joules                  | <i>7</i> 2.8j |
| Overall dimensions      | 843mm         |
| Net weight              | 32.2kg        |
| Continuous rating input | 2,000W        |
| Power supply cord       | 5.0m          |
| Carbon brush            | 204           |