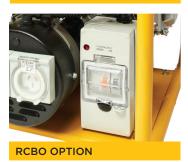

# Generators

Powered by the top of the range GX series Honda engines the YR Pro Series Generators are built extra tough for the construction, hire & contractor market.

Wheels & lifting frame as option

- **▶ HONDA GX ENGINES**
- **▶ IP66 RATED PLUG SOCKETS**
- **▶ IP23 RATED ALTERNATOR**
- ► RCBO OPTION
- **▶ STURDY ROLL CAGE**

#### **FEATURES:**

Honda GX Engines IP66 Rated Plug Sockets IP23 Rated Alternator RCBO Option Sturdy Roll Cage

#### **SPECIFICATIONS:**

| MODEL  | WEIGHT                                                               | DIMENSIONS<br>L x W x H | MAX<br>OUPUT. | ENGINE                                                |
|--------|----------------------------------------------------------------------|-------------------------|---------------|-------------------------------------------------------|
| MIR    | 72Kg                                                                 | 74 x 55 x 57cm          | 5.5KVA        | 4-Stroke HONDA<br>GX340 - Recoil or<br>Electric Start |
| MIR.WS | As above but fitted with RCBO - Residual current device with breaker |                         |               |                                                       |