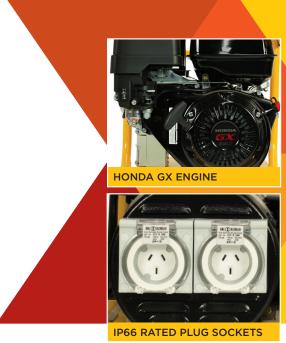

# Generators

Powered by the top of the range GX series Honda engines the YR Pro Series Generators are built extra tough for the construction, hire & contractor market.

Wheels & lifting frame as option

- **▶ HONDA GX ENGINES**
- **▶ IP66 RATED PLUG SOCKETS**
- **▶ IP23 RATED ALTERNATOR**
- ► RCBO OPTION
- **▶ STURDY ROLL CAGE**

#### **FEATURES:**

Honda GX Engines IP66 Rated Plug Sockets IP23 Rated Alternator RCBO Option Sturdy Roll Cage