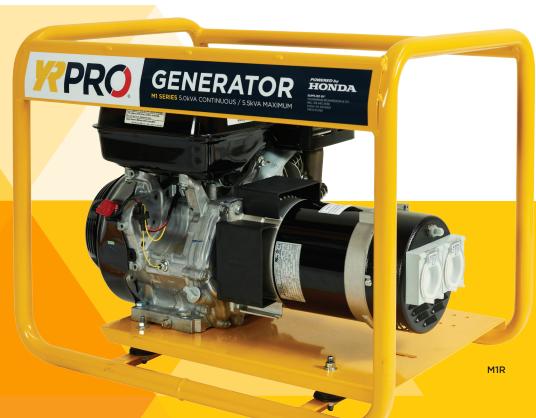

## YR Pro Series 5.0kva

# Generators

Powered by the top of the range GX series Honda engines the YR Pro Series Generators are built extra tough for the construction, hire & contractor market.

Wheels & lifting frame as option

- **▶ HONDA GX ENGINES**
- **▶ IP66 RATED PLUG SOCKETS**
- **▶ IP23 RATED ALTERNATOR**
- ► RCBO OPTION
- **▶ STURDY ROLL CAGE**

### YR Pro Series 5.0KVA

## Generators

#### **FEATURES:**

Honda GX Engines IP66 Rated Plug Sockets IP23 Rated Alternator RCBO Option Sturdy Roll Cage

#### **SPECIFICATIONS:**

| MODEL  | WEIGHT                                                               | DIMENSIONS<br>L x W x H | MAX<br>OUPUT. | ENGINE                                                |
|--------|----------------------------------------------------------------------|-------------------------|---------------|-------------------------------------------------------|
| MIR    | 72Kg                                                                 | 74 x 55 x 57cm          | 5.5KVA        | 4-Stroke HONDA<br>GX340 - Recoil or<br>Electric Start |
| MIR.WS | As above but fitted with RCBO - Residual current device with breaker |                         |               |                                                       |