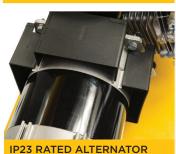

# Generators

Powered by the top of the range GX series Honda engines the YR Pro Series Generators are built extra tough for the construction, hire & contractor market.

Wheels & lifting frame as option

- **▶ HONDA GX ENGINES**
- **▶ IP66 RATED PLUG SOCKETS**
- **▶ IP23 RATED ALTERNATOR**
- ► RCBO OPTION
- **▶ STURDY ROLL CAGE**

#### **FEATURES:**

Honda GX Engines IP66 Rated Plug Sockets IP23 Rated Alternator RCBO Option Sturdy Roll Cage