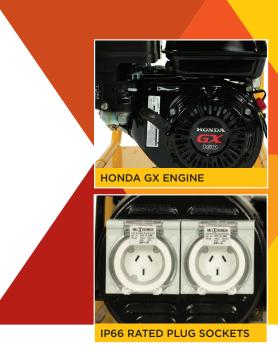

# YR Pro Series 3.0kva Generators

Powered by the top of the range GX series Honda engines the YR Pro Series Generators are built extra tough for the construction, hire & contractor market.

- HONDA GX ENGINES
- IP66 RATED PLUG SOCKETS
- ► IP23 RATED ALTERNATOR
- ► RCBO OPTION
- STURDY ROLL CAGE

### FEATURES:

Honda GX Engines IP66 Rated Plug Sockets IP23 Rated Alternator RCBO Option Sturdy Roll Cage