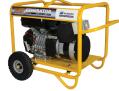

# YR Pro Series 3.0kva Generators

Powered by the top of the range GX series Honda engines the YR Pro Series Generators are built extra tough for the construction, hire & contractor market.

- HONDA GX ENGINES
- IP66 RATED PLUG SOCKETS
- ► IP23 RATED ALTERNATOR
- ► RCBO OPTION
- STURDY ROLL CAGE

## YR Pro Series 3.0KVA Generators

### FEATURES:

Honda GX Engines IP66 Rated Plug Sockets IP23 Rated Alternator RCBO Option Sturdy Roll Cage