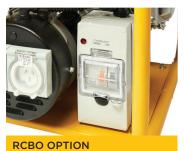

# YR Pro Series 3.0kva Generators

Powered by the top of the range GX series Honda engines the YR Pro Series Generators are built extra tough for the construction, hire & contractor market.

- HONDA GX ENGINES
- IP66 RATED PLUG SOCKETS
- ► IP23 RATED ALTERNATOR
- ► RCBO OPTION
- STURDY ROLL CAGE

### FEATURES:

Honda GX Engines IP66 Rated Plug Sockets IP23 Rated Alternator RCBO Option Sturdy Roll Cage

### **SPECIFICATIONS:**

| MODEL    | WEIGHT                                                               | DIMENSIONS<br>L x W x H | MAX<br>OUPUT. | ENGINE                                 |
|----------|----------------------------------------------------------------------|-------------------------|---------------|----------------------------------------|
| AICFX    | 40Kg                                                                 | 60 x 40 x 41cm          | 3.3KVA        | 4-Stroke HONDA<br>GX200 - Recoil Start |
| AICFX.WS | As above but fitted with RCBO - Residual current device with breaker |                         |               |                                        |