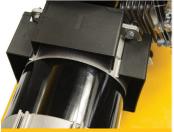

# YR Pro Series 3.0kva Generators

Powered by the top of the range GX series Honda engines the YR Pro Series Generators are built extra tough for the construction, hire & contractor market.

- HONDA GX ENGINES
- IP66 RATED PLUG SOCKETS
- ► IP23 RATED ALTERNATOR
- ► RCBO OPTION
- STURDY ROLL CAGE

### FEATURES:

Honda GX Engines IP66 Rated Plug Sockets IP23 Rated Alternator RCBO Option Sturdy Roll Cage