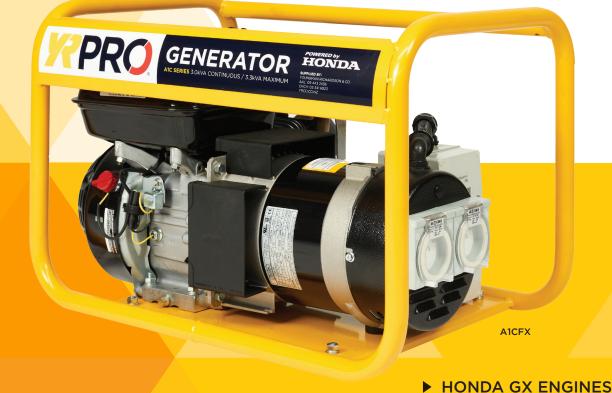

# YR Pro Series 3.0kva Generators

Powered by the top of the range GX series Honda engines the YR Pro Series Generators are built extra tough for the construction, hire & contractor market.

- HONDA GX ENGINES
- IP66 RATED PLUG SOCKETS
- ► IP23 RATED ALTERNATOR
- ► RCBO OPTION
- STURDY ROLL CAGE

### FEATURES:

Honda GX Engines IP66 Rated Plug Sockets IP23 Rated Alternator RCBO Option Sturdy Roll Cage

### **SPECIFICATIONS:**

| MODEL    | WEIGHT                                                               | DIMENSIONS<br>L x W x H | MAX<br>OUPUT. | ENGINE                                 |
|----------|----------------------------------------------------------------------|-------------------------|---------------|----------------------------------------|
| AICFX    | 40Kg                                                                 | 60 x 40 x 41cm          | 3.3KVA        | 4-Stroke HONDA<br>GX200 - Recoil Start |
| AICFX.WS | As above but fitted with RCBO - Residual current device with breaker |                         |               |                                        |