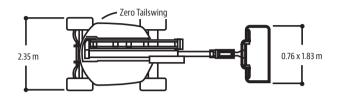

wer
- Hourmeter
- Interactive Display at Ground Controls
- Proportional Controls
- Control ADE® System
  Lifting/Tie Down Lugs
- Horn
- Oscillating Axle
- Cast Aluminum Control Box
- Reduced Time to Full Height
- Motion Alarm
- \* Provides indicator lights at platform control console for system distress, low fuel, 5 degree tilt light, and foot switch status.



## **Accessories & Options**

- 0.76 x 1.25 m Platform
- Mesh to Mid Rail
- 1/2 in. Air Line to Platform
- SkyGuard®
- Squawker / White Noise Motion Alarm
- Chassis Illumination Lights
- Platform Worklights
- Hostile Environment Kit
- Special Hydraulic Oils
- Pipe Rack
- Cable Tray Carrier
- Operator Tool Tray
- · Catalytic Exhaust Purifier

# **520AJ**ARTICULATING BOOM LIFT



### **Dimensions**

All dimensions are approximate.





## **Reach Diagram**





## The JLG "1 & 5" Warranty

JLG Industries, Inc. backs its products with its exclusive "1 & 5" Warranty. We provide coverage on all products for one (1) full year and cover all specified major structural components for five (5) years. Due to continuous product improvements, we reserve the right to make specification and/or equipment changes without prior notification. This machine meets or exceeds AS/NZS 1418.10 2011 as originally manufactured for intended applications.

#### JLG Industries (Australia)

358 Park Road Regents Park, NSW 2143 Telephone 02 8718 6300 Fax 02 8718 6377

www.jlg.com.au

**An Oshkosh Corporation Company**