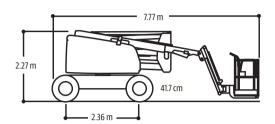

Power
- Hourmeter
- Interactive Display at Ground Controls
- Proportional Controls
- Control ADE® System
  Lifting/Tie Down Lugs
- Horn
- Oscillating Axle
- Cast Aluminum Control Box
- Reduced Time to Full Height
- Motion Alarm
- \* Provides indicator lights at platform control console for system distress, low fuel, 5 degree tilt light, and foot switch status.



## **Accessories & Options**

- 0.76 x 1.25 m Platform
- Mesh to Mid Rail
- 1/2 in. Air Line to Platform
- SkyGuard®
- Squawker / White Noise Motion Alarm
- Chassis Illumination Lights
- Platform Worklights
- Hostile Environment Kit
- Special Hydraulic Oils
- Pipe Rack
- Cable Tray Carrier
- Operator Tool Tray
- · Catalytic Exhaust Purifier

# **520AJ**ARTICULATING BOOM LIFT



### **Dimensions**

All dimensions are approximate.





## **Reach Diagram**





## The JLG "1 & 5" Warranty

JLG Industries, Inc. backs its products with its exclusive "1 & 5" Warranty. We provide coverage on all products for one (1) full year and cover all specified major structural components for five (5) years. Due to continuous product improvements, we reserve the right to make specification and/or equipment changes without prior notification. This machine meets or exceeds AS/NZS 1418.10 2011 as originally manufactured for intended applications.

#### JLG Industries (Australia)

358 Park Road Regents Park, NSW 2143 Telephone 02 8718 6300 Fax 02 8718 6377

www.jlg.com.au

**An Oshkosh Corporation Company**