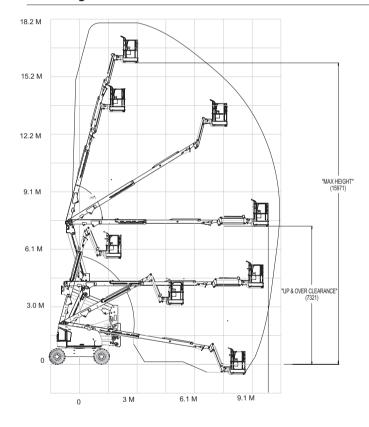

## **Reach Diagram**

## Performance

Platform Height 16.00 m Working Height 18.00 m Horizontal Outreach 10.00 m Up and Over Height 7.30 m Weight 7,820 kg

Swing 355 Degrees Non-Continuous

Platform Capacity250 kgPlatform Size0.76 x 1.83 mPlatform Rotator180 Degrees Hydraulic