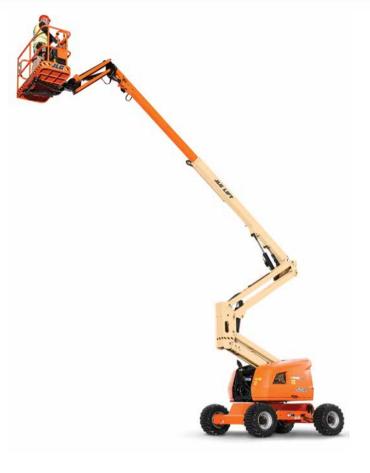

# **520AJ**ARTICULATING BOOM LIFT

## Performance

Platform Height 16.00 m Working Height 18.00 m Horizontal Outreach 10.00 m Up and Over Height 7.30 m Weight 7,820 kg

Swing 355 Degrees Non-Continuous

Platform Capacity250 kgPlatform Size0.76 x 1.83 mPlatform Rotator180 Degrees Hydraulic

lib 1.24 m

Range of Articulation 145 degrees (+76, -69)

Drive Speed 6.8 km/hr Gradeability 45%

Turning Radius
Inside 2.06 m
Outside 4.78 m